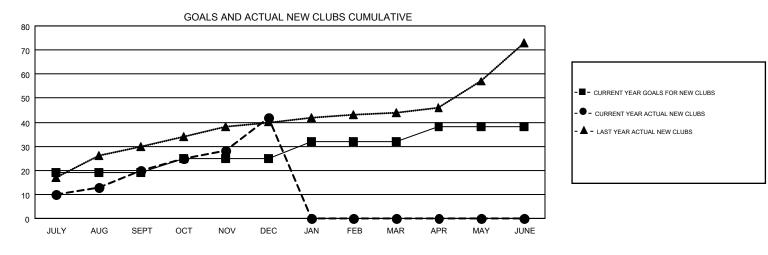

## GMT MONTHLY MEMBERSHIP PROGRESS REPORT

Results as of: 12/31/2019

Multiple District 3233

**LOCATION: INDIA** 

GMT CA 6

**OPEN** 

| Clubs                 |               |           |               | Members               |                           |                         |                                              |  |
|-----------------------|---------------|-----------|---------------|-----------------------|---------------------------|-------------------------|----------------------------------------------|--|
| RESULTS FOR 2019-2020 |               |           |               | RESULTS FOR 2019-2020 |                           |                         |                                              |  |
| QUARTER               | NEW CLUB GOAL | NEW CLUBS | DROPPED CLUBS | QUARTER               | MEMBER GROWTH NET<br>GOAL | MEMBER GROWTH<br>ACTUAL | DROPPED MEMBERS ACTUAL (including transfers) |  |
| JULY/AUG/SEPT         | 19            | 20        | 3             | JULY/AUG/SEPT         | 525                       | 743                     | 636                                          |  |
| OCT/NOV/DEC           | 6             | 22        | 34            | OCT/NOV/DEC           | 230                       | 675                     | 2,196                                        |  |
| JAN/FEB/MAR           | 7             | 0         | 0             | JAN/FEB/MAR           | 235                       | 0                       | 0                                            |  |
| APR/MAY/JUNE          | 6             | 0         | 0             | APR/MAY/JUNE          | 210                       | 0                       | 0                                            |  |