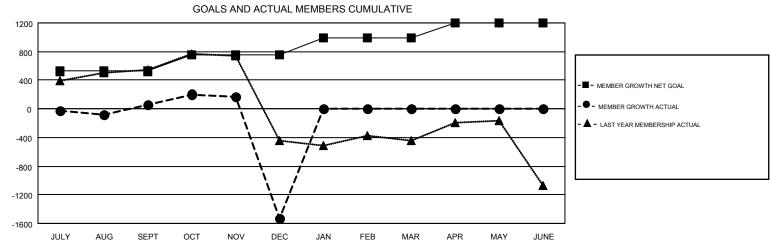

## GMT MONTHLY MEMBERSHIP PROGRESS REPORT

Results as of: 12/31/2019

Multiple District 3233

**LOCATION: INDIA** 

GMT CA 6

**OPEN** 

| Clubs                 |               |           |               | Members               |                           |                         |                                              |  |
|-----------------------|---------------|-----------|---------------|-----------------------|---------------------------|-------------------------|----------------------------------------------|--|
| RESULTS FOR 2019-2020 |               |           |               | RESULTS FOR 2019-2020 |                           |                         |                                              |  |
| QUARTER               | NEW CLUB GOAL | NEW CLUBS | DROPPED CLUBS | QUARTER               | MEMBER GROWTH NET<br>GOAL | MEMBER GROWTH<br>ACTUAL | DROPPED MEMBERS ACTUAL (including transfers) |  |
| JULY/AUG/SEPT         | 19            | 20        | 3             | JULY/AUG/SEPT         | 525                       | 743                     | 636                                          |  |
| OCT/NOV/DEC           | 6             | 22        | 34            | OCT/NOV/DEC           | 230                       | 675                     | 2,196                                        |  |
| JAN/FEB/MAR           | 7             | 0         | 0             | JAN/FEB/MAR           | 235                       | 0                       | 0                                            |  |
| APR/MAY/JUNE          | 6             | 0         | 0             | APR/MAY/JUNE          | 210                       | 0                       | 0                                            |  |